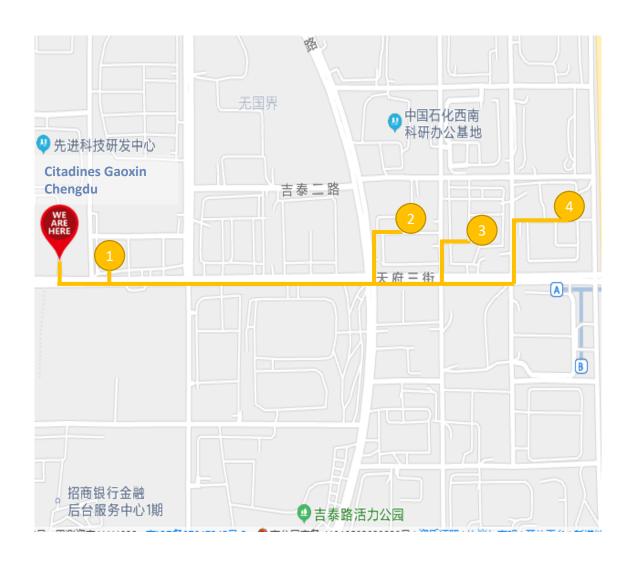

### **GOOD WOOD COFFEE**

Dedicated to promoting coffee culture, GOOD WOOD COFFEE is a Chengdu-based F&B chain brand serving coffee and western cuisine.

Address: F1, Building 1, Maipu Tower, Tianfu 3rd Street

Opening Hours: Mon-Sun: 10am to 11pm

Contact: +86 28 8357 7898 Website: http://www.cdlmy.com/ WeChat: 良木缘GOODWOOD

Map: https://ditu.amap.com/place/B0FFK9O1AM

### wood&coffee

wood&coffee is a local coffee brand from Chengdu providing affordable, quality coffees. Their menu ranges from classics like lattes and flat whites to unique flavours like coconut lattes!

Address: No.666 Jitai Road, Building 3, Room11-12

Opening Hours: Mon-Fri: 8am to 5:30pm; Sat-Sun 10am to 5pm

Contact: +65 181 9027 3896 WeChat: wood&coffee

Map: https://ditu.amap.com/place/B0FFIWSM9P

# CAFÉ G1

CAFE G1 is a large boutique café that is frequented by urban office workers in the neighbourhood, who stop by to enjoy their Chocolate-dipped Mocha, Lava Latte!

Address: No.88 Tianfu 3rd Street, Dayuan Center Tower 4, Room1-101

**Opening Hours**: Mon-Sun: 8am to 9:30pm

Contact: +86 28 8605 6456

WeChat: CAFE G1

Map: https://ditu.amap.com/place/B0FFIG4808

### **PONYTAIL COFFEE**

PONYTAIL COFFEE is a Chengdu-based coffee brand. Give their popular picks a try: Iced Americano with Plum, Coffee Latte and Almond Latte!

Address: Building 3, Dayuan International Center, Tianfu 3rd Street

Opening Hours: Mon-Fri: 7am to 6pm

Contact: +86 28 6976 3347 WeChat: 马尾咖啡

Map: https://ditu.amap.com/place/B0FFJ00ZL5